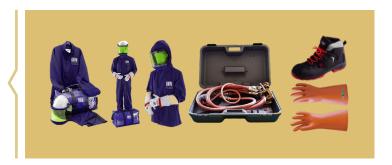

#### **TOOL STORAGES**

Work Site Boxes Backpacks & Tool Cases HD Boxes Tool Trolleys

Earthing and Short Circuit Devices
Voltage Detectors
Telescopic Sticks
Insulated Gloves, Boots Etc.
PPE
Locking Devices
Live Working Tools
Arc Flash Protection Kits