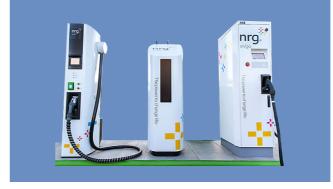

#### VEHICLE CHARGING TERMINALS

Access Terminal — Twin/Shared Terminal
Pixel Boxes — Twin /Shared Terminal
City Terminal — Twin/Shared Terminal
Connection Terminal — Twin/Shared Terminal
Sockets and Connectors for Charging