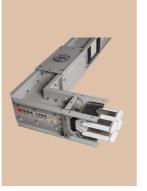

#### **BUSBAR RAISERS**

Ratings - 160 A to 6300 A
Feeder & Distribution Busbar
Fully ASTA Tested & Certified
Operating Temperatures to IEC60439\_2
Low Impedance Sandwich Construction
Aluminium Housing
Copper or Aluminum Conductors
IP54 -IP 65 Degree of Protection