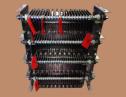

#### **BUSBAR RAISERS**

Ratings - 160 A to 6300 A
Feeder & Distribution Busbar
Fully ASTA Tested & Certified
Operating Temperatures to IEC60439\_2
Low Impedance Sandwich Construction
Aluminium Housing
Copper or Aluminum Conductors
IP54 -IP 65 Degree of Protection