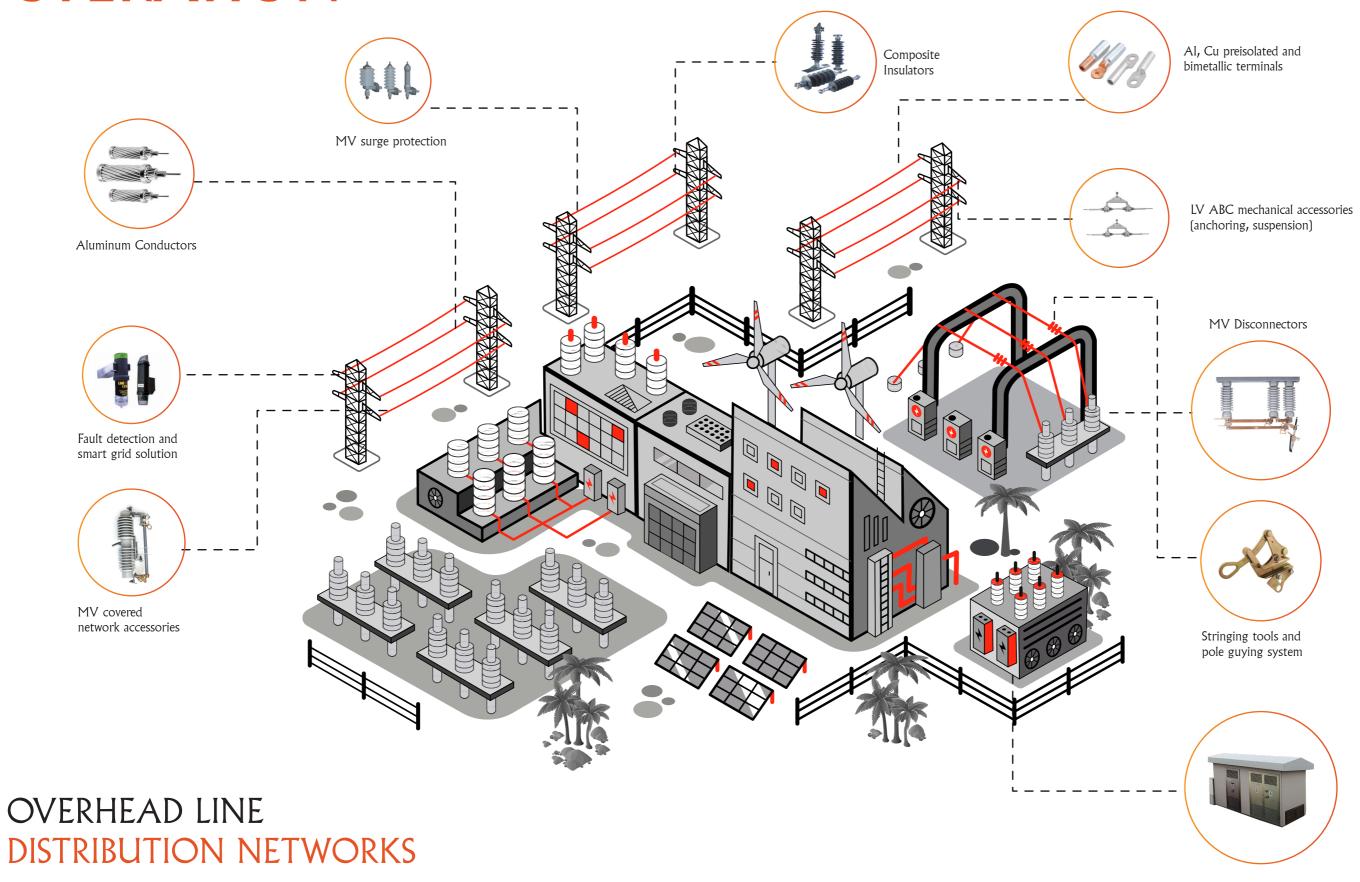

#### OHL & ACCESSORIES

Wooden Poles − Single & H Poles Kicking Blocks Distribution & Transmission Monopoles Aluminum Conductors OPGW Conductors & Accessories Hardwares & Fitting for OHL up to 800 KV line Switches - VMS, MHS, VMSF for 11 KV & 33 KV Drop Out Fuses Covered Conductors Stringing Equipment

#### POWER CABLES ACCESSORIES

Straight Through Joints Indoor & Outdoor Terminations Heat/Cold Shrinkable Right Angle Boots Heat/Cold Shrinkable Breakouts Heat/Cold Shrinkable Strain Relief Sheds Plug-in Type Terminations Transition Joints Cable Lugs & Glands Cable Management Systems Cable Preparation Tool Kits Jointers Safety Systems

#### **POWER CABLES**

Power Cables - LV/MV/HV/EHV Fiber Optic Cables **OPGW** Wires Communication Cables Marine Cables Instrumentation Cables Industrial Cables Fire Resist Cables

**CONDUCTORS** 

#### **FAULT INDICATORS**

Intelligent directional fault indicator for 6-132 KV overhead lines Intelligent directional fault current indicator for 10-33 KV underground cable Communication module for the indicators for remote fault monitoring Software to integrate to SCADA network